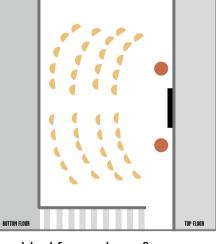

## The Cathedral - Seating Configurations

#### **Roundtable Meeting**



- perfect for team off-sites
- layout available in U shape
- seats 10-24



- ideal for dinners & semiformal celebrations
- standing up to 60





• ideal for dinners & formal celebrations

TOP FLOOR

• seats up to 36

BOTTOM FLOOR

## Large Round Tables



- ideal for dinners & celebrations
- seats up to 25

# Seminar (TV)



- ideal for seminars & workshops
- seats up to 50

### Seminar (Projector)



ideal for private movie screenings & premieres
seats up to 50

The Cathedral room is a fully customizable space with 700 square feet, and larger than life windows. Rental includes, tables, chairs, high-speed internet, on-site concierge, dryerase board, and projector, along with additional amenities by request.