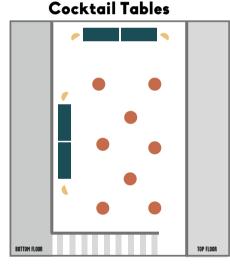

## The Cathedral - Seating Configurations

#### **Roundtable Meeting**



- perfect for team off-sites
- layout available in U shape
- seats 10-24



- ideal for dinners & semiformal celebrations
- standing up to 60





• ideal for dinners & formal celebrations

TOP FLOOR

• seats up to 36

BOTTOM FLOOR

## Large Round Tables



- ideal for dinners & celebrations
- seats up to 25

# Seminar (TV)



- ideal for seminars & workshops
- seats up to 50

### Seminar (Projector)



ideal for private movie screenings & premieres
seats up to 50

The Cathedral room is a fully customizable space with 700 square feet, and larger than life windows. Rental includes, tables, chairs, high-speed internet, on-site concierge, dryerase board, and projector, along with additional amenities by request.