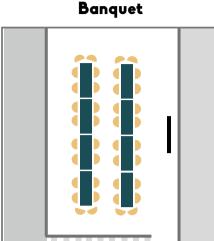

#### **Roundtable Meeting**

- perfect for team off-sites
- layout available in U shape
- seats 10-24

- ideal for dinners & semiformal celebrations
- standing up to 60

• ideal for dinners & formal celebrations