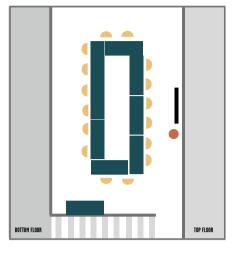

#### **Roundtable Meeting**

- perfect for team off-sites
- layout available in U shape
- seats 10-24

- ideal for dinners & semiformal celebrations
- standing up to 60

• ideal for dinners & formal celebrations