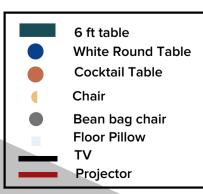

## The Cathedral - Seating Configurations

#### **Roundtable Meeting**



- perfect for team off-sites
- layout available in U shape
- seats 10-24



- ideal for dinners & semiformal celebrations
- standing up to 60





• ideal for dinners & formal celebrations

TOP FLOOR

• seats up to 36

BOTTOM FLOOR

## Large Round Tables



- ideal for dinners & celebrations
- seats up to 25

# Seminar (TV)



- ideal for seminars & workshops
- seats up to 50

### Seminar (Projector)



ideal for private movie screenings & premieres
seats up to 50

The Cathedral room is a fully customizable space with 700 square feet, and larger than life windows. Rental includes, tables, chairs, high-speed internet, on-site concierge, dryerase board, and projector, along with additional amenities by request.