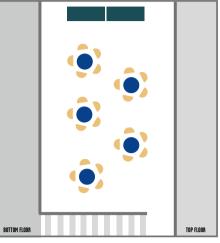

#### **Roundtable Meeting**

- perfect for team off-sites
- layout available in U shape
- seats 10-24

- ideal for dinners & semiformal celebrations
- standing up to 60

• ideal for dinners & formal celebrations