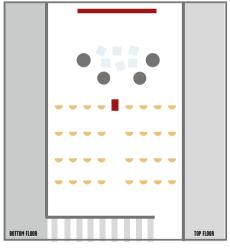

### Seminar (Projector)

ideal for private movie screenings & premieres
seats up to 50

The Cathedral room is a fully customizable space with 700 square feet, and larger than life windows. Rental includes, tables, chairs, high-speed internet, on-site concierge, dryerase board, and projector, along with additional amenities by request.